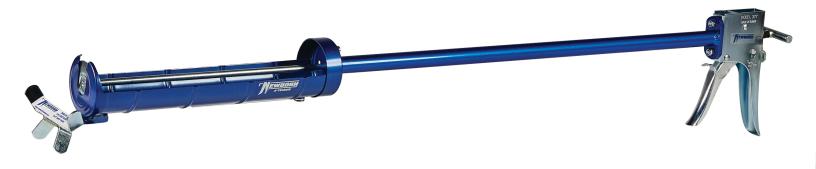

# EWBORN MODEL 377 X-TENDER

## **COMPARE THE QUALITY:**

- 10:1 Thrust Ratio
- 45" Caulker for Sub-Floors, Ceilings & Roofs
- Seal Puncture Tool
- Spout Cutter
- Reversible 2-in-1 Joist Guide Included

### Model 377 - 1/4 gal.

(Can be used with 1/10 gal. cartridges with purchase of BRP-10 Piggyback Adapter.)